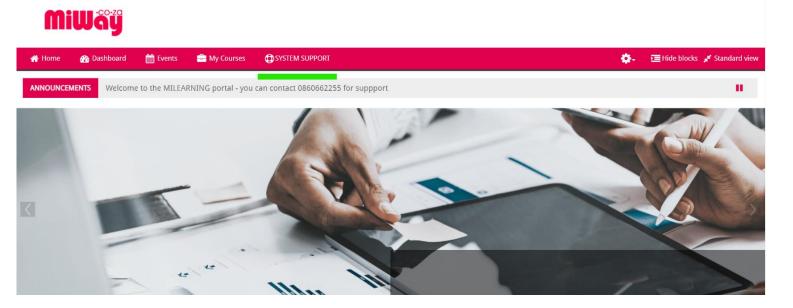

MiLearning Refresher Broker Course Guide

If you are experiencing any issues or difficulties and would require assistance or feedback you may select/click on the system support (Underlined in green below)