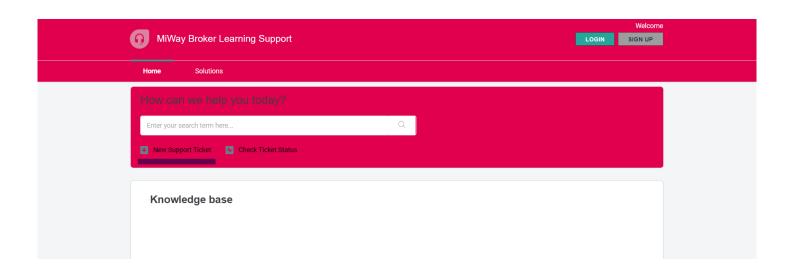

You Will be redirected to the page below, where you may select/click the new support ticket button underlined in purple

To create a ticket, you will be required to fill out a few mandatory fields:

- 1. Requester Enter your email address here
- 2. Subject The title or nature of issue
- 3. Description A description of the issue you are facing and require support. The greater the detail, the better our chances of resolving the issue.