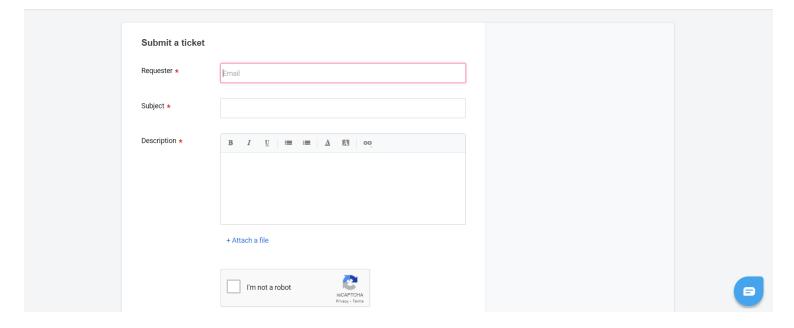

You Will be redirected to the page below, where you may select/click the new support ticket button underlined in purple

To create a ticket, you will be required to fill out a few mandatory fields:

- 1. Requester Enter your email address here
- 2. Subject The title or nature of issue
- 3. Description A description of the issue you are facing and require support. The greater the detail, the better our chances of resolving the issue.

MiLearning Refresher Broker Course Guide

If you have any additional files or supporting documents (screenshots) they may be attached with the "Attach a file" option provided in blue.

Please check the reCAPTCHA box and select/click submit to complete your ticket creation process.